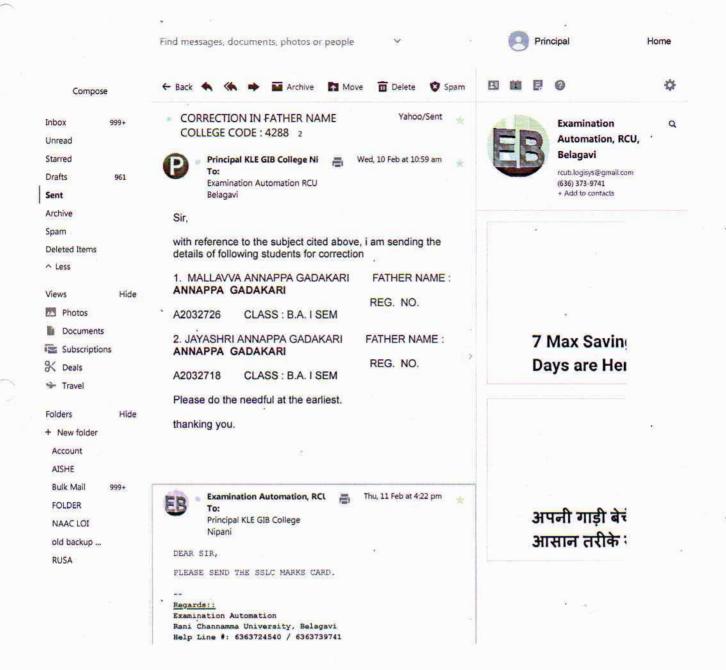

# 2.5.2: Mechanism to deal with Internal/External examination related grievances

- i. Students grievances intimated to university
- ii. Students grievances regarding internal examinations to the college
- iii. Revaluation applications and Results