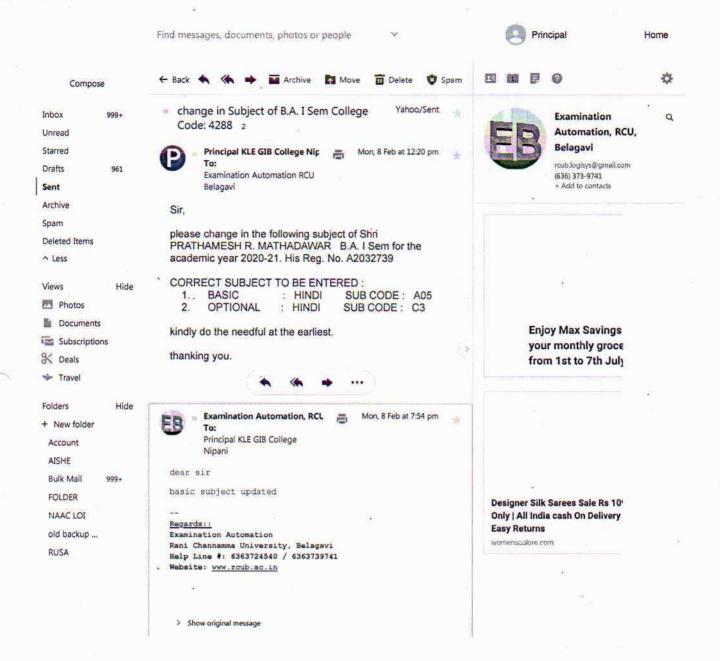

# 2.5.2: Mechanism to deal with Internal/External examination related grievances

- i. Students grievances intimated to university
- ii. Students grievances regarding internal examinations to the college
- iii. Revaluation applications and Results