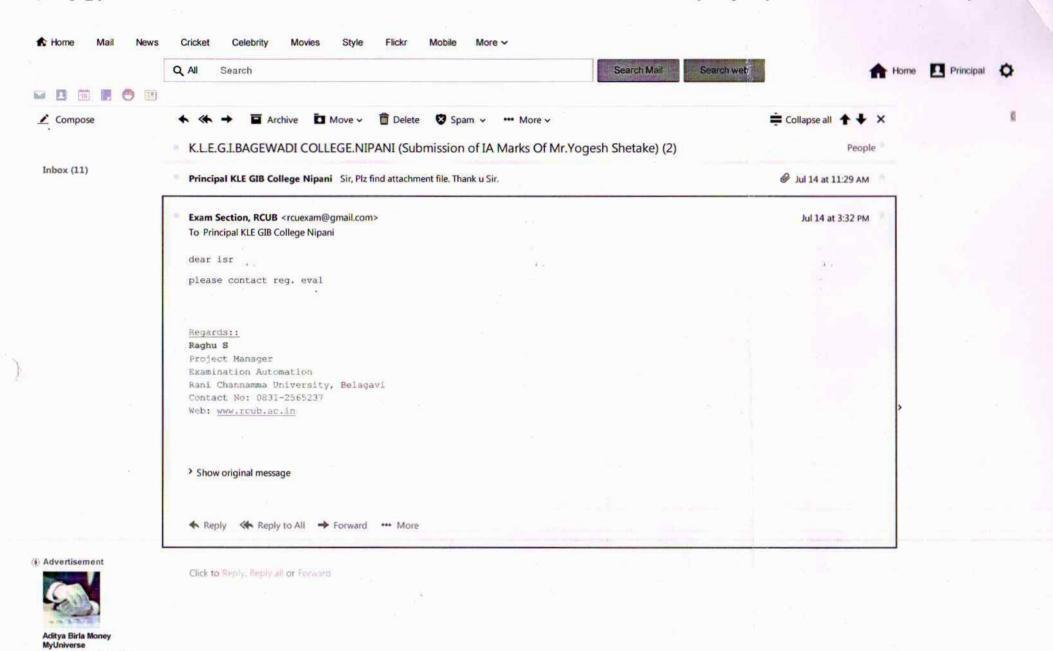

Staff Incharge
Mr. A.S. Sure Atom

G.I.Bagewadi NIPANI

Subject: K.L.E.G.I.BAGEWADI COLLEGE.NIPANI (Submission of IA Marks Of Mr. Yogesh Shetake)

From: Principal KLE GIB College Nipani (klegib\_npn@yahoo.co.in)

To: rcuexam@gmail.com;

Thursday, 14 July 2016 11:29 AM Date:

Sir,

Plz find attachment file.

Thank u Sir.

### Attachments

- 7 TH0223.PDF (1.66 MB)
- 7 TH0218.PDF (526.69 KB)

Tt B I 🖾 ≔ • 🗏 ≡ 🦠 🕲 ≪

1 of 1

Time To Manage Your Finance

Send