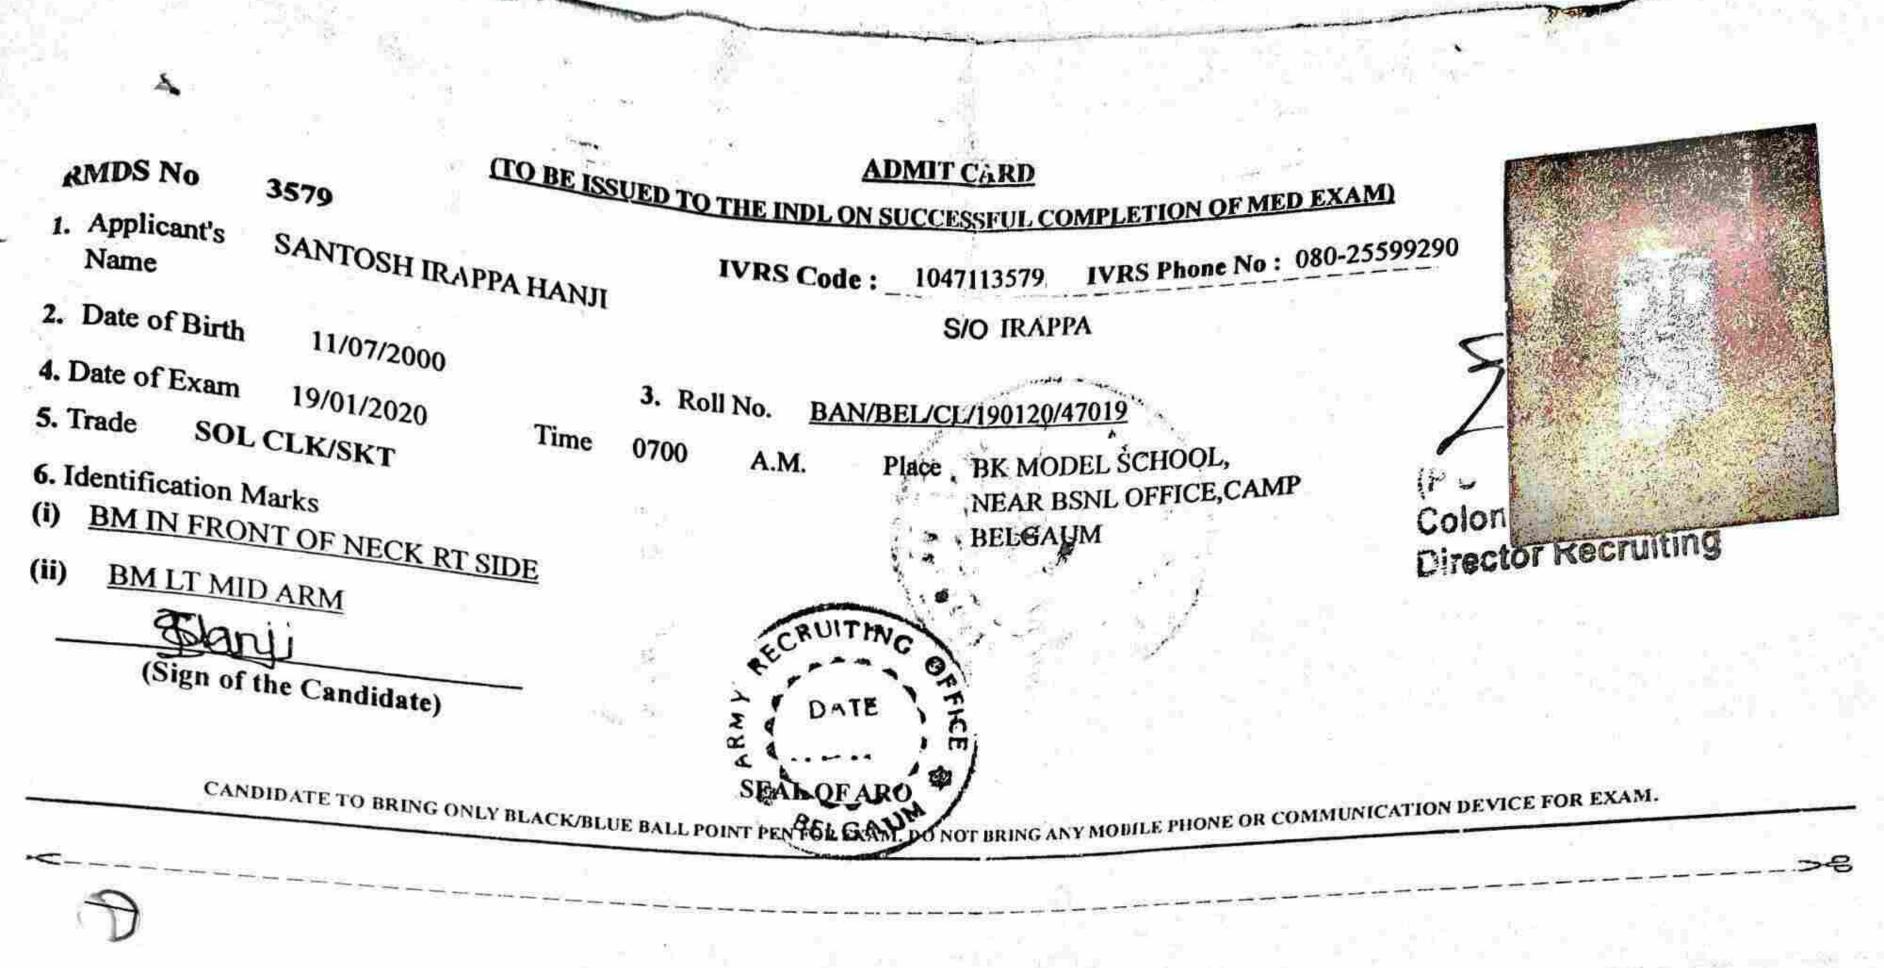

To

Department of Mathematics KLE's G.I. Bagewodi Degree College Nippani.

Respected sir/madam

Sub: Leave letter to attend navy tution contre & exam.

With due respect undersigned we would like to draw your kind attention towards above mentioned subject.

The have navy entrance exam on 3rd jeb 2000 in Bangalore. So before that for our convience we would like to join tution centre for a week in kolhapur.

So we request you to gran us leave from 27 jan 2020 to 4th jeb 2020. We will join our required to join our requirements.

Thanking you

yours faithfully

Sandesh. R. Mali (Roll No 140): - Sala Rohan. S. Patil (Roll No 133): - Satil Salagoudo. S. Ramanakatli (Pall No 142): - Romanakatli (Pall No 142): -

PRINCIPAL
G.I.Bagewadi Arts, Science,
Commerce & PG College, Nipani