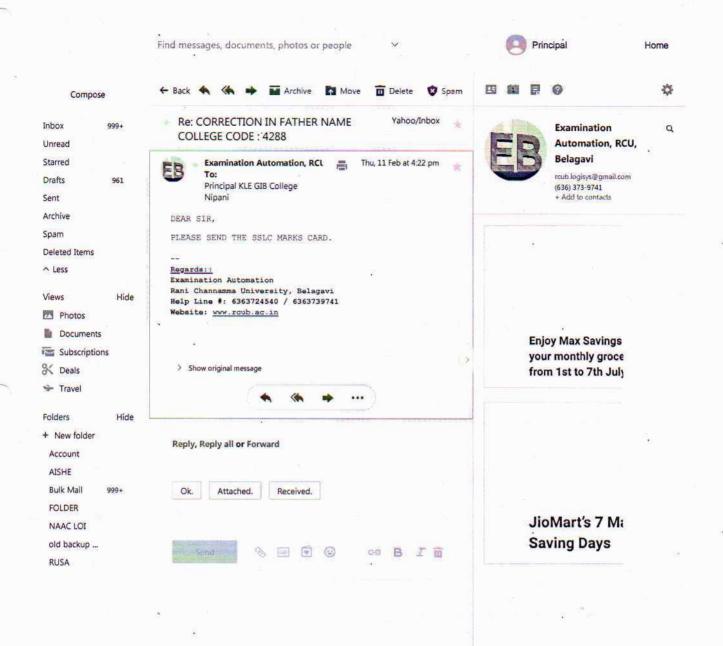

# 2.5.2: Mechanism to deal with Internal/External examination related grievances

- i. Students grievances intimated to university
- ii. Students grievances regarding internal examinations to the college
- iii. Revaluation applications and Results