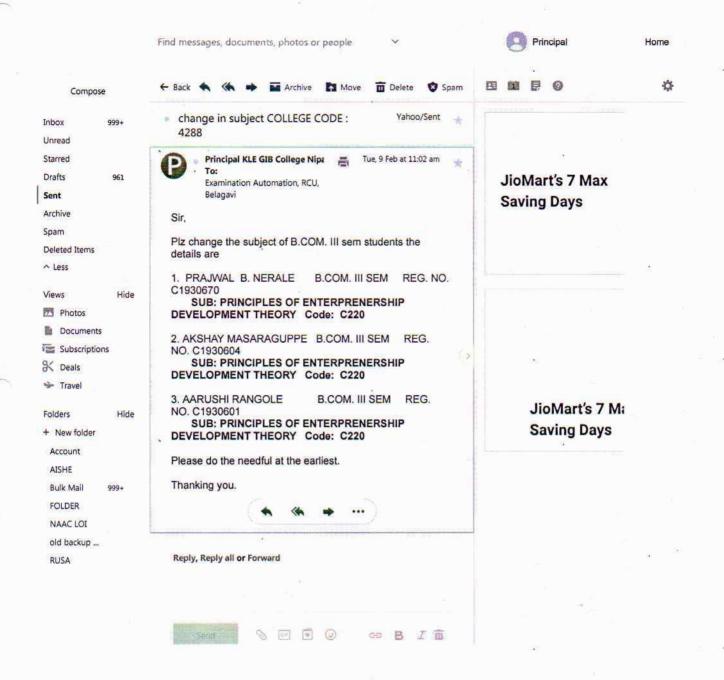

# 2.5.2: Mechanism to deal with Internal/External examination related grievances

- i. Students grievances intimated to university
- ii. Students grievances regarding internal examinations to the college
- iii. Revaluation applications and Results