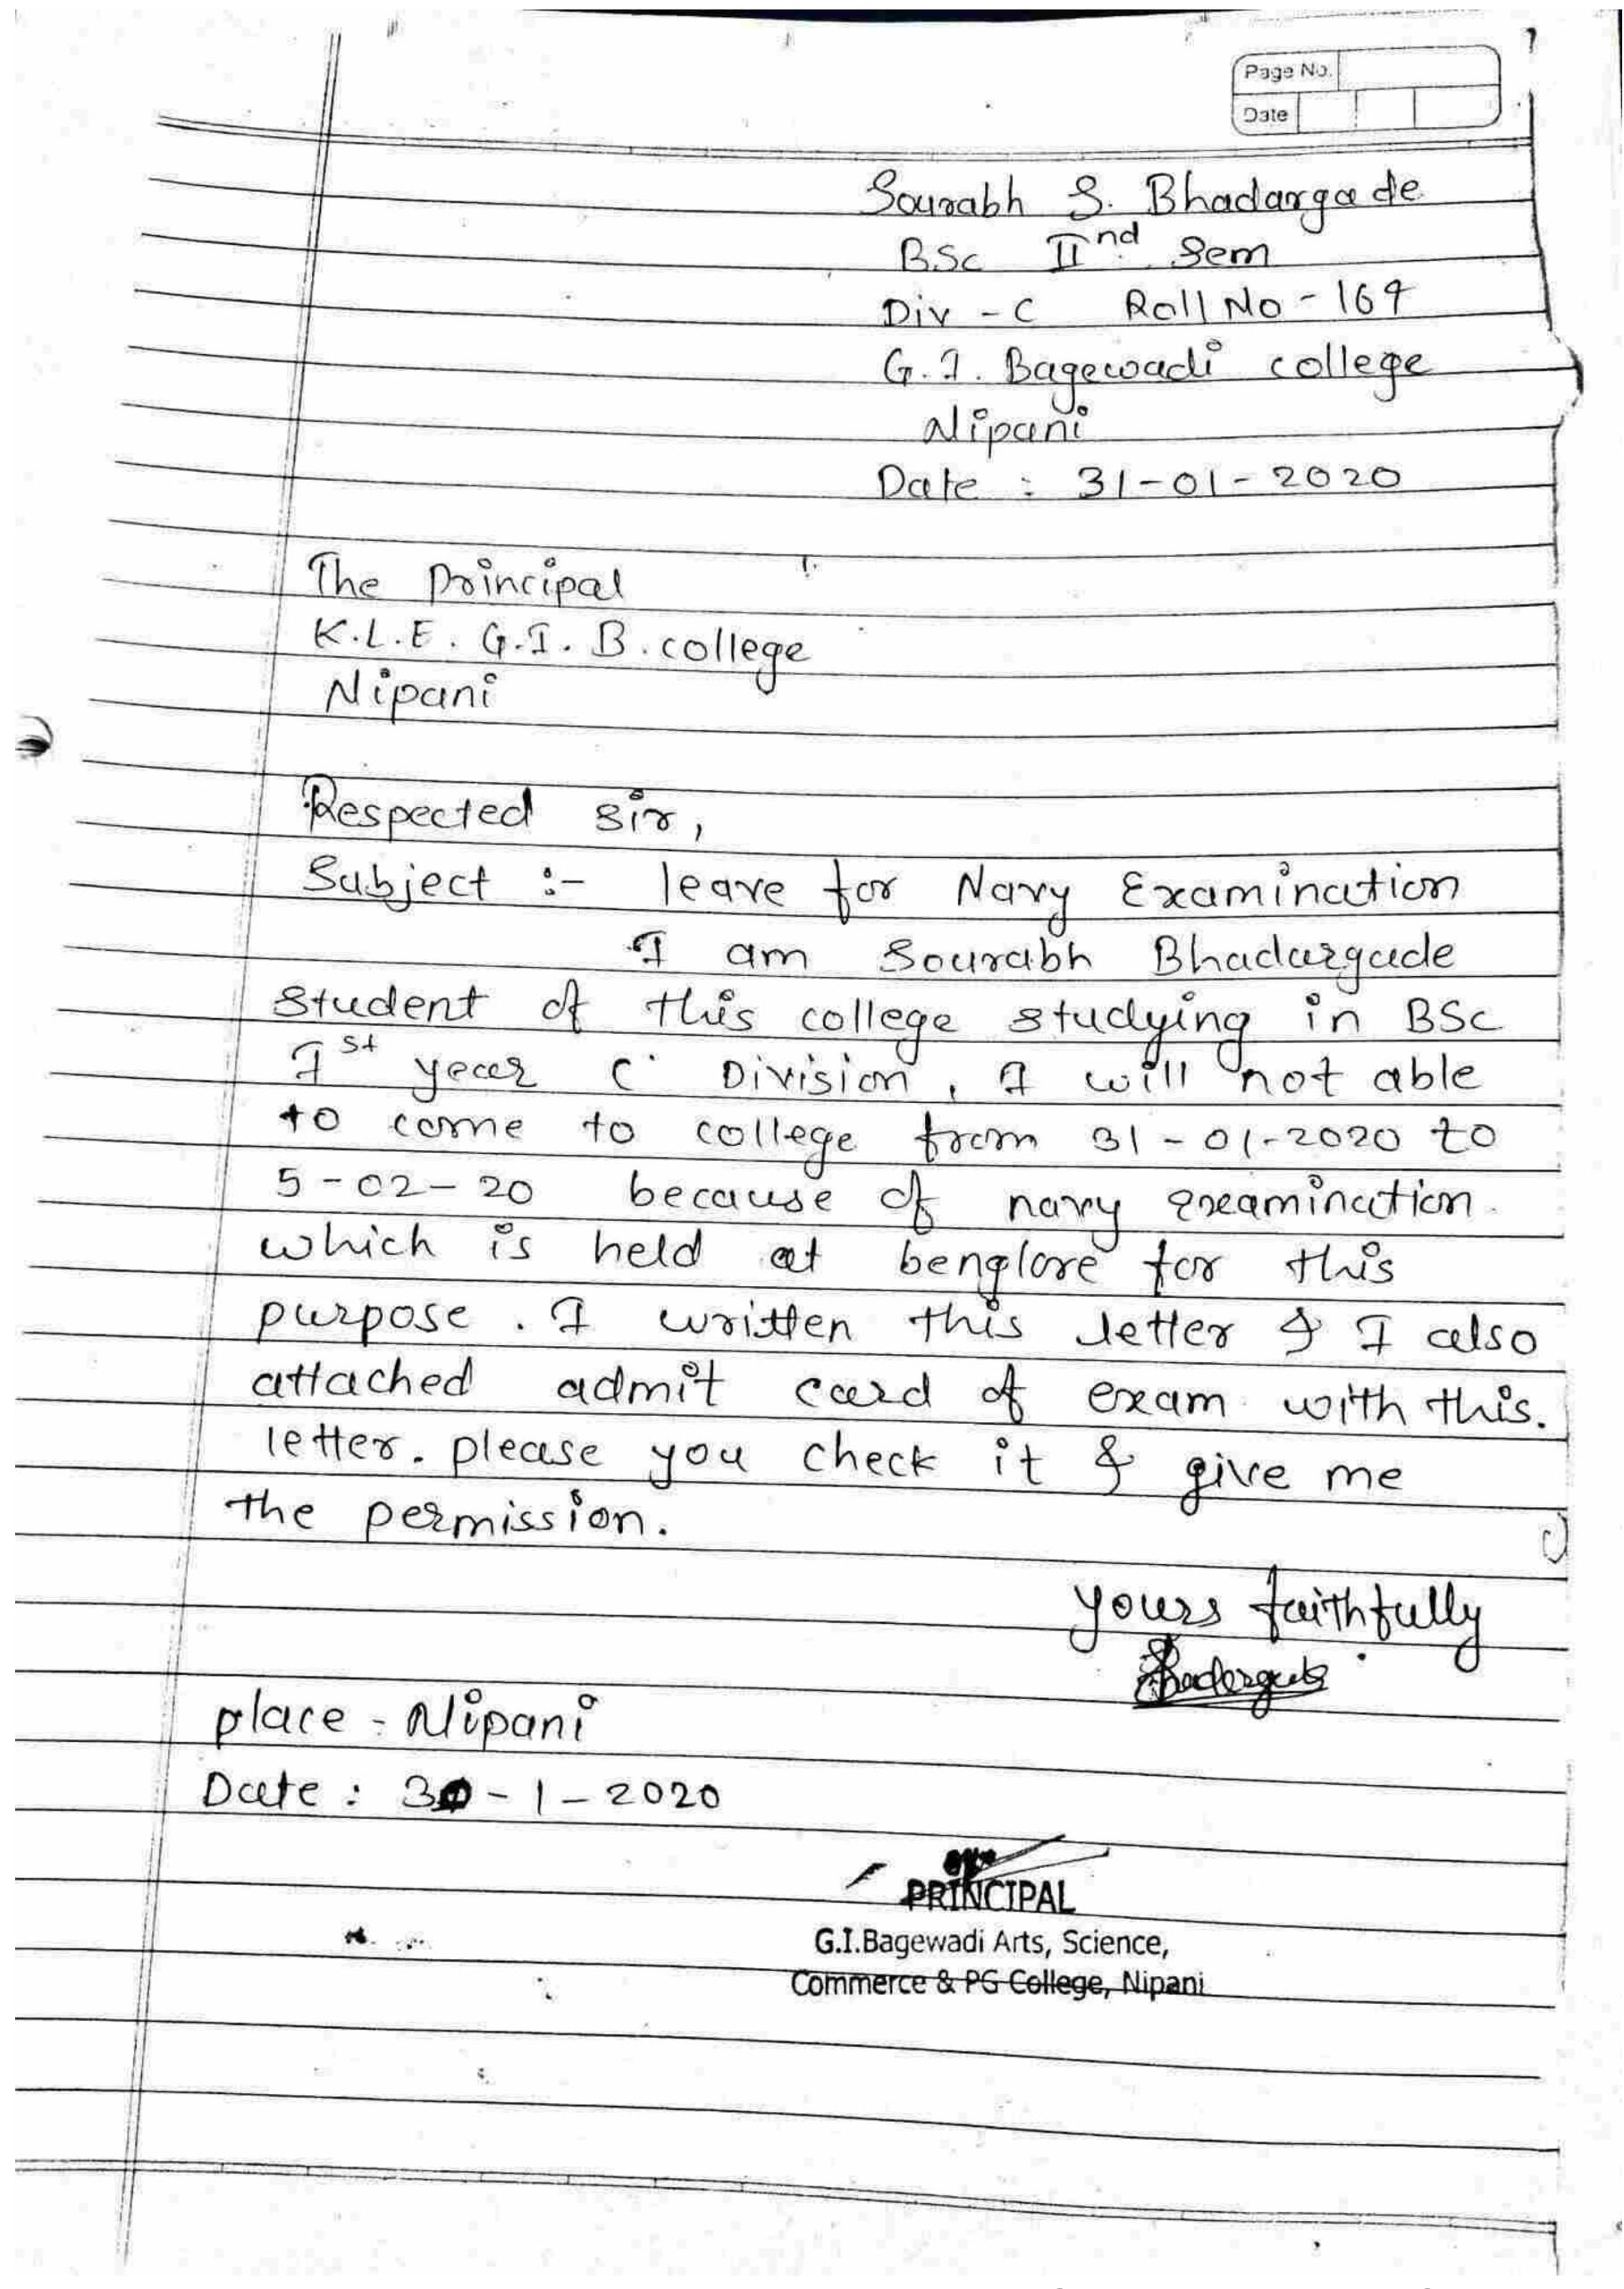

To

Department of Mathematics KLE's G.I. Bagewodi Degree College Nippani.

Respected sir/madam

Sub: Leave letter to attend navy tution contre & exam.

With due respect undersigned we would like to draw your kind attention towards above mentioned subject.

The have navy entrance exam on 3rd jeb 2000 in Bangalore. So before that for our convience we would like to join tution centre for a week in kolhapur.

So we request you to gran us leave from 27 jan 2020 to 4th jeb 2020. We will join our required to join our requirements.

Thanking you

yours faithfully

Sandesh. R. Mali (Roll No 140): - Sala Rohan. S. Patil (Roll No 133): - Satil Salagoudo. S. Ramanakatli (Pall No 142): - Romanakatli (Pall No 142): -

PRINCIPAL
G.I.Bagewadi Arts, Science,
Commerce & PG College, Nipani